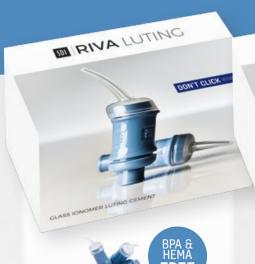

### **RIVA LUTING**

SELF-CURING GLASS IONOMER LUTING CEMENT

- Chemically adheres to tooth structure and metal substrates
- Very low film thickness flows easily between restoration and tooth
- · Exceptional bond strengths
- BPA & HEMA free
- High fluoride releasing and recharging ability
- Contains SDI's proprietary ionglass™, a high ion releasing, radiopaque, bioactive glass that remineralises and fights against secondary caries formation

BOX OF 50 CAPSULES RRP \$283.71