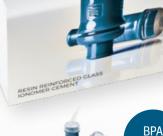

## **RESIN REINFORCED GLASS IONOMER** LUTING CEMENT

High fluoride release

Clinically insoluble

High bond strength

High flexural strength

BPA free

M RIVA PROTECT

### **RIVA LUTING PLUS**

SELF-CURING RESIN MODIFIED GLASS IONOMER LUTING CEMENT

- Chemically adheres to tooth and substrates
- · High acid resistance
- · Exceptional bond strengths
- · BPA Free
- High flexural strength reduced cracking and failure in flexion
- Bioactive proprietary ionglass<sup>™</sup> technology high ion release to assist with remineralisation
- · Fluoride releasing and recharging ability
- Radiopaque